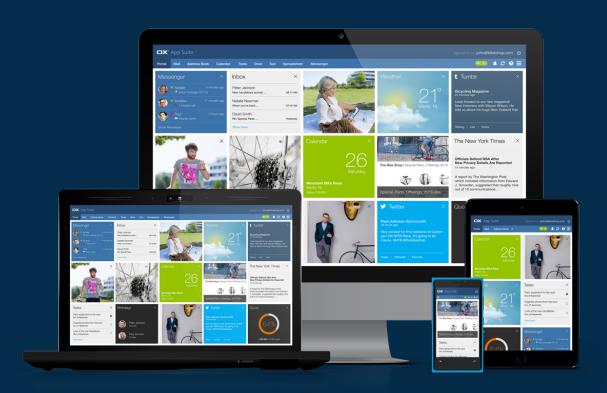

## **OX** Portal

OX Portal is your dashboard in OX App Suite. The portal provides a convenient overview covering all the other OX App Suite modules. It presents your latest email, shows upcoming appointments, reminds you of open tasks, and more.

Bringing together several widgets, the portal gives you a preview that covers the entire OX App Suite environment: there's no need to launch OX Mail, OX Calendar, or other applications. The portal even displays more details in a pop-up when you

OX Portal is device-independent and designed to be responsive in any use environment. This means that you can access it from your desktop or laptop PC just as well as from your tablet or smartphone. The tiles will always be displayed in the manner that suits the device and its screen size best. The following widgets are available "out of the box":

- Mail
- Appointments
- Tasks
- Files
- Photos
- Social media feeds
- RSS feeds (for the latest news, weather updates, etc.)
- Additional email accounts

OX Portal provides far more than a view: you can interact directly with the widgets supplied. One click on any widget opens a window that presents details. Additionally, further actions such as replying to new email are available. A second click takes you to the relevant OX App Suite module for more advanced operations.