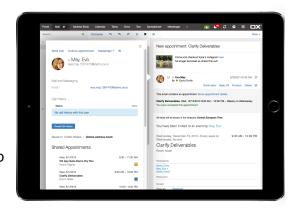

OX App Suite's unique Halo View feature is one-click information-mining with almost unlimited drill-down. Simply by clicking on a contact from within an email message, you get a comprehensive picture of all data and correspondence associated with that contact:

- All contact details
- The latest email to, from, and carbon-copied to this person
- Recent shared appointments