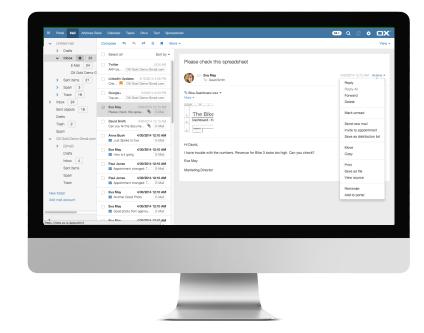

OX Mail is strongly focused on usability and efficiency. Whether you need to compose quick replies to email conversations, send more complex

messages (with multiple attachments) to email lists, or just scan your inbox, OX Mail makes your work easy and hassle-free.

Choose the layout that works best for you. For organizing your email as you prefer, OX Mail adjusts itself flexibly to your demands: you can choose from horizontal, vertical, list, and conversation views. Increasing your efficiency, a search option enables you to find any message you might need, whether it's in your large