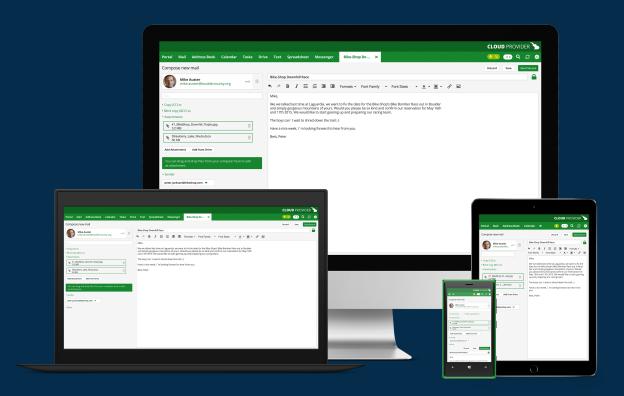

OX Mail is device-independent: it gives you access from everywhere, with any device, whether you're in the office, on the move, or at home. OX Mail automatically recognizes your device and adjusts its view to your screen size. And for an even more full-featured experience, native smartphone, tablet, and desktop apps are at your disposal.

Choose the layout that works best for you. For organizing your email as you prefer, OX Mail adjusts itself flexibly to your demands: you can choose from horizontal, vertical, list, and conversation views. Increasing your efficiency, a search option enables you to find any message you might need, whether it's in your large